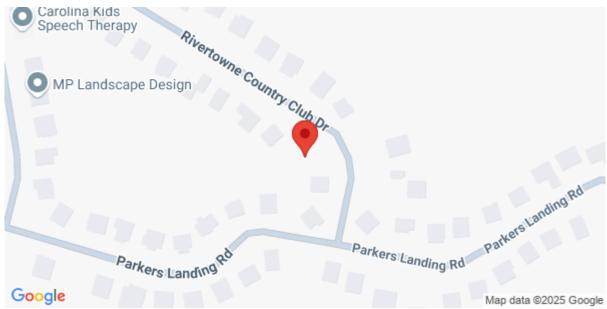

# 1508 Rivertowne Country Club Drive, Mount Pleasant, 29466, SC

https://searchrealestate.co/properties/1508-rivertowne-country-club-drive/mount-pleasant/sc/29466/MLS\_ID\_25007925

Price - \$575,000

Lot Size DOM

# **Check On Site**

 $https://searchrealestate.co/properties/1508-rivertowne-country-club-drive/mount-pleasant/sc/29466/MLS\_ID\_25007925$ 

Location

1508 Rivertowne Country Club Drive, Mount Pleasant, 29466, SC