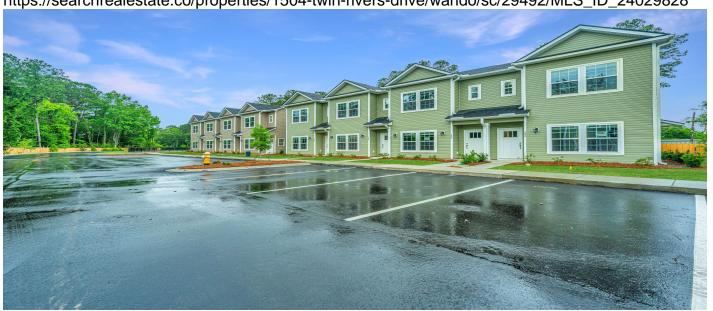

# 1504 Twin Rivers Drive, Wando, 29492, SC

https://searchrealestate.co/properties/1504-twin-rivers-drive/wando/sc/29492/MLS\_ID\_24029828

## **Description**

THIS BRAND NEW TOWNHOME WITH A GROUND FLOOR PRIMARY SUITE IS UNDER CONSTRUCTION NOW! A thoughtful interior layout boasts an open design offering easy living! The eat-in kitchen has granite countertops, 42" upper cabinetry sporting contemporary hardware, subway tile backsplash, prep island -- plus a pantry for extra storage needs. The first floor suite features private outdoor space offering the perfect spot to savor your morning cup of coffee. The adjoining full bath has a stand-up fiberglass shower and quartz vanity. There are two nicely proportioned bedrooms found on the second level and both have good sized closets. Twin Rivers Towns is located along the Clements Ferry corridor so convenient to near-by grocery stores and local dining. Easy access to and from Mount Pleasant, Daniel Island, North Charleston and Historic Downtown Charleston. Amenities include community swimming pool, cabana with changing area, hammocks and bark park.