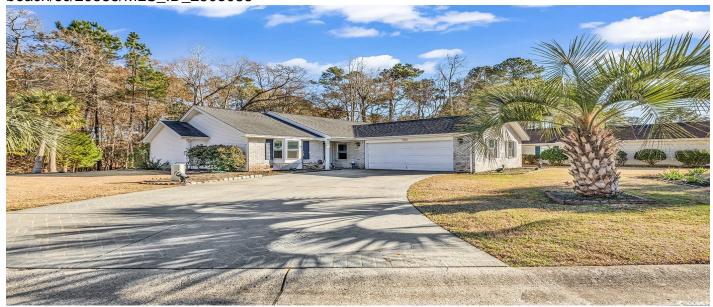

# 1501 Saint George Ln., Myrtle Beach, 29588, SC

https://searchrealestate.co/properties/1501-saint-george-ln/myrtle-beach/sc/29588/MLS\_ID\_2503088

## **Price - \$289,900**

| Bedrooms | Baths | SqFt | Lot Size | Year Built | DOM      |
|----------|-------|------|----------|------------|----------|
| 3        | 2     | 1614 | 0.2300   | 1998       | 136 Days |

### **Description**

Beautiful 3 bedroom, 2 bath home with open concept floor plan. Entering the front door you will notice a formal dining room to your right and living room kitchen straight ahead. The kitchen has stainless steel appliances, breakfast bar, and lots of cabinets for storage. Off the kitchen is a breakfast nook and pantry. The master bedroom has a large walk in closet and en suite bathroom with double sinks and shower. Two guest rooms and full bath are off the other side of the living room. This home has a large Carolina room leading to the oversized patio and private backyard. New windows and new HVAC were installed in 2023 and new water heater in 2022. The flooring was improperly installed by previous owner and will need to be replaced. The garage has a pull down screen and has attic storage. Island Green is located in St James school district with convenient access to Hwy 707, 31 and 17. Also close to restaurants, shopping, grocery stores, and everything Myrtle Beach has to offer. Your new home awaits!