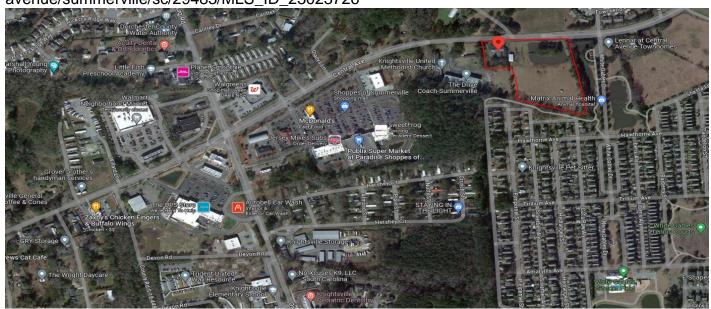

# 1501 Central Avenue, Summerville, 29483, SC

https://searchrealestate.co/properties/1501-central-avenue/summerville/sc/29483/MLS\_ID\_23023726

# **Description**

Development Potential! Located near the retail intersection of Central Avenue and Old Orangeburg Road in the heart of Knightsville- a growing suburb of Summerville. Great opportunity for a builder to develop a neighborhood. Surrounding population has increased 60% since 2000 and it's not stopping! Starbucks going in across the street soon! Land has a 3,100 square foot home and outbuildings on property.