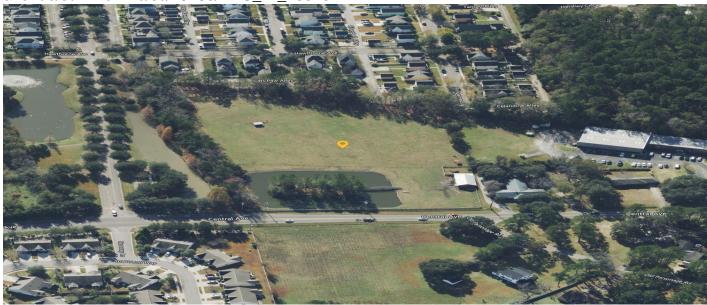

# 1501 Central Avenue, Summerville, 29483, SC

https://searchrealestate.co/properties/1501-central-avenue/summerville/sc/29483/MLS\_ID\_23023724

Price - \$2,500,000

Lot Size DOM

6.4000 584 Days

## **Description**

Development Potential! Located near the retail intersection of Central Avenue and Old Orangeburg Road in the heart of Knightsville- a growing suburb of Summerville. Great opportunity for a builder to develop a neighborhood. Surrounding population has increased 60% since 2000 and it's not stopping! Starbucks going in across the street soon! Land has a 3,100 square foot home and outbuildings on property.