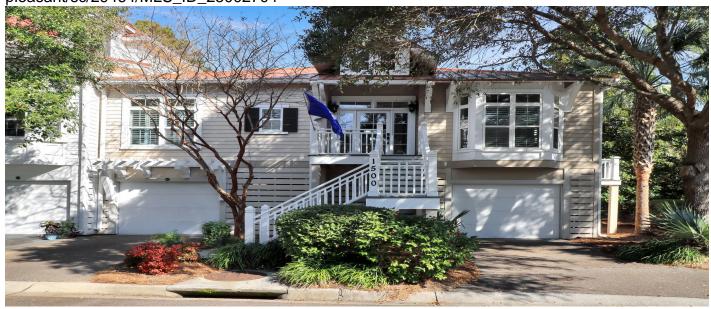

## **Description**

Welcome to 1500 Trumpet Vine a rare find end unit townhome in highly sought-after Maris at Seaside Farms. This beautiful home is nestled along the serene marsh tucked in back corner of cul-de-sac. The home is fully renovated and offers single floor living with 2 bedrooms, 2 baths, 9ft ceilings, an open floor plan with an abundance of windows and natural light. Entering the home, you are greeted by a vaulted ceiling, crown modeling and newly refinished hardwood floors, an oversized living room, and granite counter tops in stunning kitchen and bathrooms. The large private screened back porch where you can enjoy your morning coffee, dinner, nature and relaxing with marsh/lush green surroundings backyard. The master bedroom suite is luxurious with newly replaced windows andfully renovated master bath. The second bedroom allows plenty of space with adjoining full bathroom with tub. There is ample closet space with one designed for elevator potential if desired. The large ground floor garage will hold up to 4 cars if necessary, provides a great space for your golf cart, and allows for loads of storage. Garage has been wired for electric car charging. Marais neighborhood offers coastal, resort-style living complete with a large pool, expansive parks, wooded trails, and peaceful lakes. This home is located only 15 minutes to downtown Charleston and is a 2.5-mile bike ride to the beach. Located just minutes from shops, restaurants, and a wine bar in Seaside shopping center, this area offers a good balance of tranquil living and urban convenience.