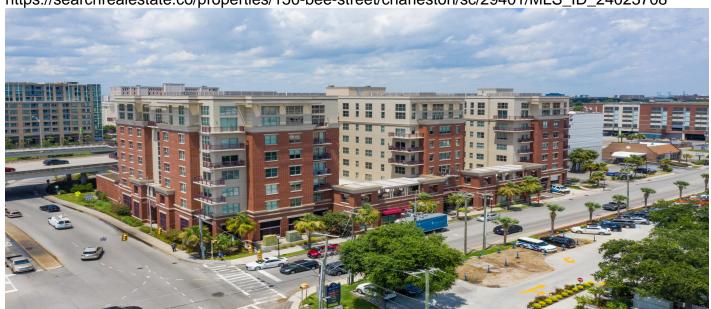

# 150 Bee Street, Charleston, 29401, SC

https://searchrealestate.co/properties/150-bee-street/charleston/sc/29401/MLS\_ID\_24023708

### **Description**

Experience elegance and convenience in downtown Charleston with this 6th-floor, 1-bedroom condo at the 150 Bee Street Lofts. Located in the vibrant Medical District, this modern condo offers luxury and accessibility, ideal for medical professionals, students, or anyone wanting downtown Charleston's lifestyle. Enjoy slightly elevated ceilings, concrete floors, and a modern kitchen with stainless steel appliances and granite countertops. The master suite features a walk-in closet and en-suite bathroom. Building amenities include a reserved parking space, fitness room, business center, and elevated courtyards with grills. This urban oasis is close to dining, culture, and recreation. Your perfect Charleston home awaits!