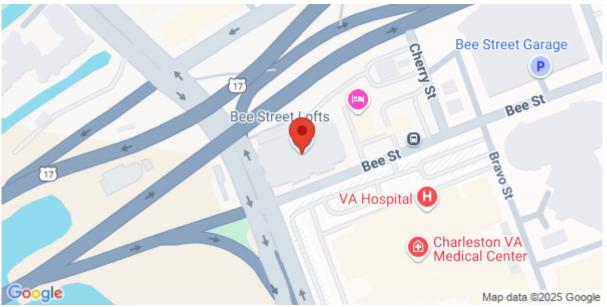

nd accessibility, ideal for medical professionals, students, or anyone wanting downtown Charleston's lifestyle. Enjoy slightly elevated ceilings, concrete floors, and a modern kitchen with stainless steel appliances and granite countertops. The master suite features a walk-in closet and en-suite bathroom. Building amenities include a reserved parking space, fitness room, business center, and elevated courtyards with grills. This urban oasis is close to dining, culture, and recreation. Your perfect Charleston home awaits!

## **SEE THIS PROPERTY**



## **James Schiller**

Realtor, Brand Name Real Estate

Phone: 18434788061

Email: jameseschiller@gmail.com

## **Check On Site**



 $https://search realestate.co/properties/150-bee-street/charleston/sc/29401/MLS\_ID\_24023708$ 

## Location



150 Bee Street, Charleston, 29401, SC