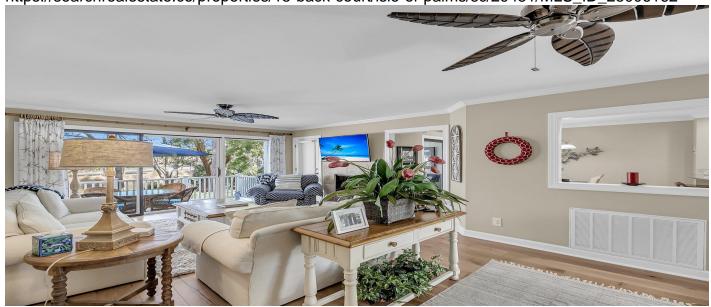

## **Description**

Totally renovated from ceilings to floors- cabinets, stainless appliances, granite countertops, tile backsplash, and new flooring. You'll enjoy cabinetry with soft closing and pull-out drawers, bathrooms with taller toilets and neutral tile. Private balconies allow a place for reading, relaxing, or enjoying the wildlife. This location within Wild Dunes provides quick access to the beach, pools, tennis courts, restaurants, and golf. Pride of ownership shows throughout this home. This has not been on the rental market and it shows. Buy this perfect villa!