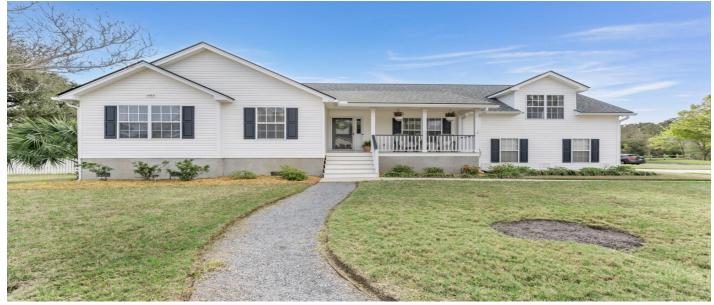

# 1493 Battery Reynolds Court, Charleston, 29412, SC

https://searchrealestate.co/properties/1493-battery-reynoldscourt/charleston/sc/29412/MLS\_ID\_25008306

# Price - \$699,900

| Bedrooms | Baths | Half Baths | SqFt | Lot Size | Year Built | DOM     |
|----------|-------|------------|------|----------|------------|---------|
| 4        | 2     | 1          | 1920 | 0.3100   | 1998       | 57 Days |

# Description

Your new home in the heart of James Island is ready for you. One level living with a bonus room over the garage that has its own half bath. Brand new carpet just installed in all downstairs bedrooms, and the 2 guest rooms are freshly painted. Take morning coffee on your screened porch. Situated on a large 1/3 acre lot, with the back yard enclosed by a picket fence, and plenty of room to store your boat or have a vegetable garden. A quick drive or bike ride to Folly Beach, close to schools and nearby restaurants and shopping make life easy. Resting in the quiet Stonefield neighborhood with easy going amenities of a tennis court and picnic area, you will meet your neighbors on daily walks. Pickle ball is close by in the pocket park at Thomas Johnson Playground.