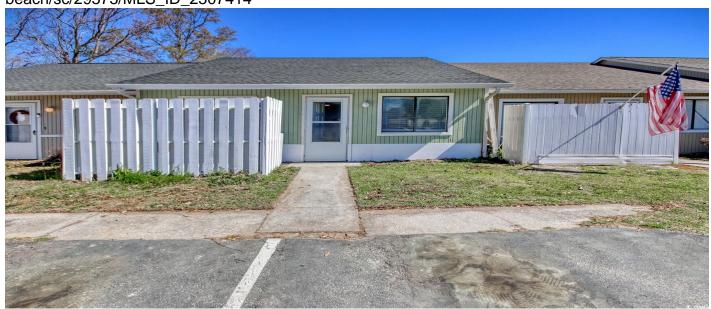

# **Description**

Welcome to 1490 Turkey Ridge Road! A stunning, fully renovated 2-bedroom, 2-bathroom townhouse that blends modern upgrades with an unbeatable Myrtle Beach location, all within a gated community with low HOA fees. This property offers brand new everything, making it the perfect turn-key home. Upon entering, you're greeted by brand new modern laminate flooring throughout, creating a seamless flow from room to room. The brand-new kitchen is a chef's dream, featuring sleek new cabinetry, beautiful countertops, and top-of-the-line appliances. Both bathrooms have been completely transformed with brand new vanities, toilets and fixtures offering a spa-like experience. You'll enjoy peace of mind knowing the home has been upgraded with a brand-new roof and brand-new roof and brand-new HVAC system, ensuring long term comfort and efficiency. The home has also been freshly painted inside and out, bringing a crisp and inviting vibe that is perfect for modern living. Step outside to a spacious backyard, complete with patio – ideal for outdoor relaxation or entertaining guests. The attached outdoor storage offers ample space for all your needs. Conveniently located in a top-rated school district and just minutes away from Market Common, the Atlantic Ocean, world-class golf courses and acclaimed restaurants, this home is perfect for a primary residence, a vacation retreat or an investment property.