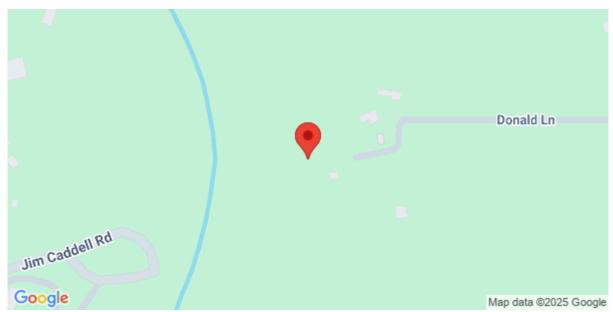

inimum lot size upon subdivision is 30,000 square feet. Agricultural uses are permitted. Commercial event venue, mining, campground, and other uses are supported as conditional or special exception uses." Front part of parcel cleared and buyer to do their own due diligence. Buyer may choose any home or builder and will close on the land listings: MLS#25002507 (1acre) or #24028314 (9.86acres) or #25002512 (8.68 acres). Parcels: TMS 087-00-05-031 --TMS 087-00-05-107--TMS 087-00-05-051. Use land ap like REGRID to find corners.

# **SEE THIS PROPERTY**



#### **James Schiller**

Realtor, Brand Name Real Estate

Phone: 18434788061

Email: jameseschiller@gmail.com

### **Check On Site**



https://searchrealestate.co/properties/149-1-donald-lane/bonneau/sc/29431/MLS\_ID\_25009483

## Location



149-1 Donald Lane, Bonneau, 29431, SC