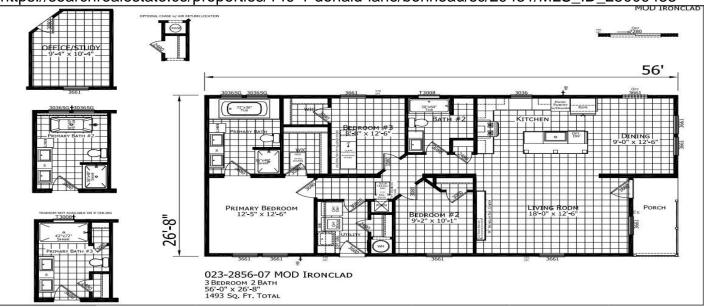

# Price - \$399,000

| Bedrooms | Baths | SqFt | Lot Size | Year Built | DOM     |
|----------|-------|------|----------|------------|---------|
| 3        | 2     | 1400 | 8.6800   | 2025       | 42 Days |

#### **Description**

Modular Proposed on 8.86 acres of land with 1 old septic. See 142-11 Donald Lane for different modular option. "Flex1 zoning: Max density is two (2) dwelling units per acre with a maximum of four (4). The minimum lot size upon subdivision is 30,000 square feet. Agricultural uses are permitted. Commercial event venue, mining, campground, and other uses are supported as conditional or special exception uses." Front part of parcel cleared and buyer to do their own due diligence. Buyer may choose any home or builder and will close on the land listings: MLS#25002507 (1acre) or #24028314 (9.86acres) or #25002512 (8.68 acres). Parcels: TMS 087-00-05-031 --TMS 087-00-05-107--TMS 087-00-05-051. Use land ap like REGRID to find corners.