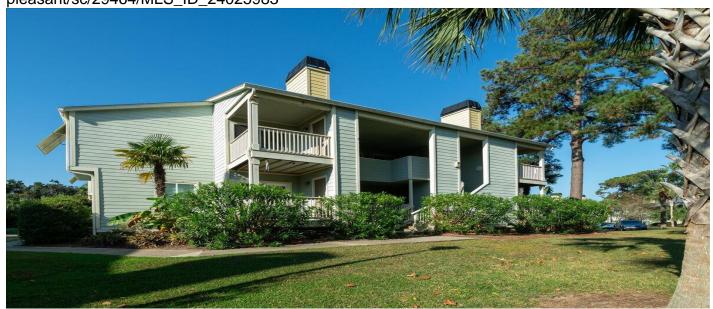

## **Description**

Just a bike ride to Sullivan's Island & minutes to Historic Charleston. Located in desirable Bay Club Sea Lofts this beautifully renovated 2nd story condo with a bright, open floorplan features: Quartz counters in kitchen & bath, updated lighting throughout, a full size washer/dryer, stainless steel appliances, six panel interior doors, wood burning fireplace, skylight, plantation blinds, ship lap accent in master bedroom, ceiling fan, large custom walk-in closet & a private balcony overlooking the pond. Additionally, Bay Club offers a club house, outdoor grill, swimming pool, tennis/pickle ball court, dog park, and fitness center, bicycle storage, boat storage through HOA based on availability! Must see