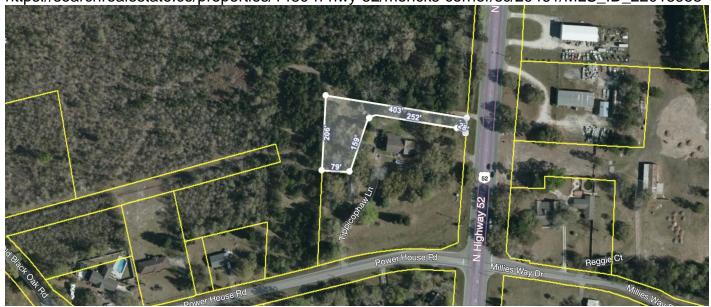

# 1480 N. Hwy 52, Moncks Corner, 29461, SC

https://searchrealestate.co/properties/1480-n-hwy-52/moncks-corner/sc/29461/MLS\_ID\_22018958

**Price - \$75,000** 

Lot Size DOM

0.7000 1068 Days

## **Description**

Beautiful tree-covered lot in Santee Circle, a small community of residential homes near Lake Moultrie. The lot has NO HOA so bring your boat and RV and store it right on your property. There are so many possibilities to build your dream and still have plenty of room for your large garage or workshed. There is deeded land all he way to Highway 52 and this would make a beautiful tree-lined driveway. Buyer to verify anything deemed important. Property may need to be rezoned to Buyer's desire and specifications.