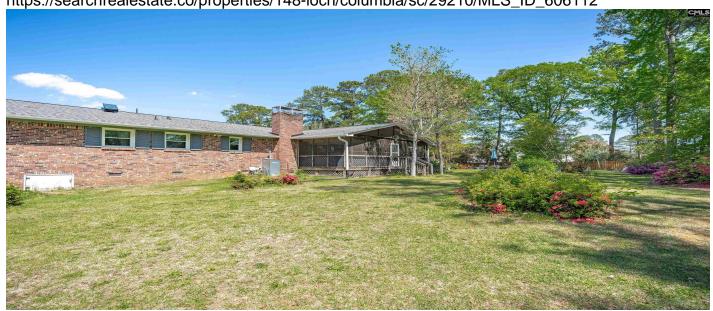

### **Description**

Charming 3-Bedroom Brick Ranch in Whitehall on .83 AcresWelcome to this beautiful all-brick 3-bedroom, 2-bath home located in the desirable Whitehall community. Situated on a spacious .83-acre lot, this property features a side-entry garage and a fully fenced backyard filled with stunning flowering bushes and mature landscaping.Inside, you'll find a large, bright kitchen with double ovens, farm house sink a gas stove, and ample counter space—perfect for the home chef. The adjacent laundry room is generously sized and includes a sink and counter for added convenience. The kitchen, laundry room, and cozy family room all feature newer luxury vinyl plank flooring. The family room is a warm and inviting space, centered around a beautiful gas fireplace. The primary suite offers a private retreat with an en-suite bathroom also featuring a vanity area with sinks. Hardwood floors run throughout the bedrooms and much of the home, adding classic charm and warmth. Step outside to a spacious screened-in porch where you can relax and unwind while enjoying views of the picturesque backyard. Don't miss the opportunity to own this well-maintained ranch home in one of the area's most charming communities! Disclaimer: CMLS has not reviewed and, therefore, does not endorse vendors who may appear in listings.