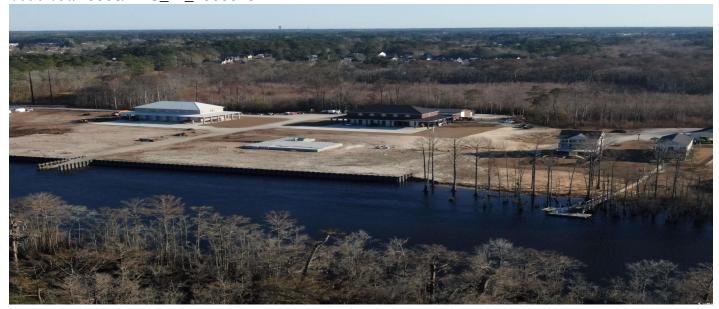

### **Description**

Build your dream home on this stunning waterfront property at 148 Jackson View Place, Myrtle Beach, SC 29588. Located along the picturesque Intracoastal Waterway, this vacant lot offers the perfect canvas to create a custom home that captures your vision. Situated in a desirable community, the property provides the tranquility of waterfront living while keeping you close to all the attractions and conveniences Myrtle Beach has to offer. To make the process even easier, experienced builders who have crafted homes in this community are available for consultation, ready to help bring your dream to life. Don't miss this rare opportunity to own a prime piece of waterway property and create a home tailored just for you.