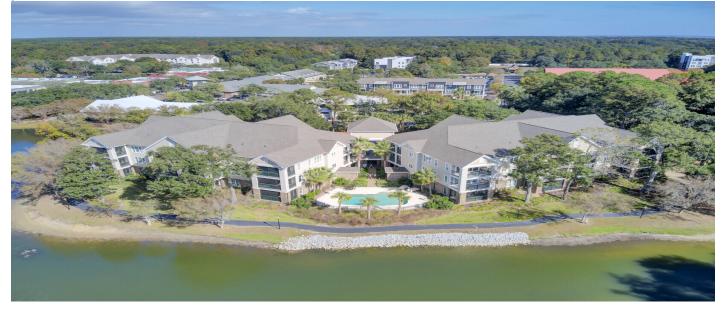

# Description

What a hidden gem! This stunning 3-bedroom, 3-bathroom ground level Mount Pleasant condo offers you a serene lowcountry view and is just a few minutes from the beach! As you step inside, you are greeted by a beautifully updated kitchen and an inviting open floor plan. The living area offers built in bookcases and a gas fireplace. Full glass sliding doors open onto a lovely private balcony with a picturesque view-overlooking a peaceful pond. The large primary suite is a true retreat, featuring two generous closets and a large en-suite bath. This thoughtfully designed condo offers a private guest wing with 2 bedrooms and 2 full baths, ensuring comfort and privacy for your visitors. A private storage area is ideal for bikes and your beach gear.Additional features include recent full exterior updates, great closet space, wood floors throughout, 2 year old HVAC system, built in beverage cooler, and a large laundry room. Within walking distance to Target, a variety of shops, restaurants, grocery store, and pharmacies, you'll find everything/all modern conveniences you need just steps away. Plus, you're only a 5 minute drive from the stunning beaches of Isle of Palms. If you aren't up for the beach, you may always relax by the pool or stroll the surrounding trails. Don't miss your chance to call this ideally located and very low maintenance flat your full-time residence or perfect lock and leave second home!