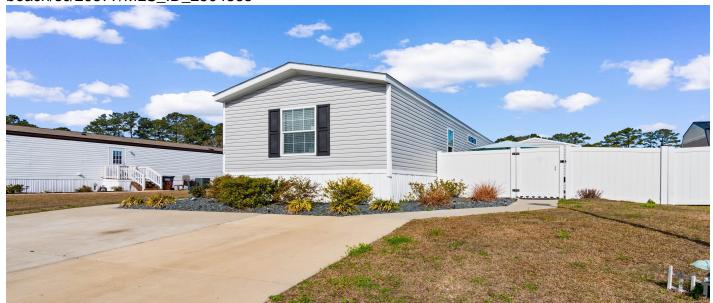

# 147 Shetland Woods Dr., Myrtle Beach, 29577, SC

https://searchrealestate.co/properties/147-shetland-woods-dr/myrtle-beach/sc/29577/MLS\_ID\_2504365

# **Price - \$147,000**

| Bedrooms | Baths | SqFt | Lot Size | Year Built | DOM      |
|----------|-------|------|----------|------------|----------|
| 3        | 2     | 1152 | 0.1000   | 2021       | 120 Days |

# **Description**

Price Improvement! Located in Market Village close to the Market Commons, this 3-year-old modular home offers modern design and prime convenience. Featuring an open kitchen and dining area, luxury vinyl plank flooring, and a spacious primary suite with a walk-in closet and large shower, this home is both stylish and functional. Enjoy a private backyard with a 6-foot vinyl fence, new concrete patio, a large utility shed, and a front deck overlooking a scenic pond. Just 10 minutes from the beach in a pet-friendly community—don't miss this opportunity!