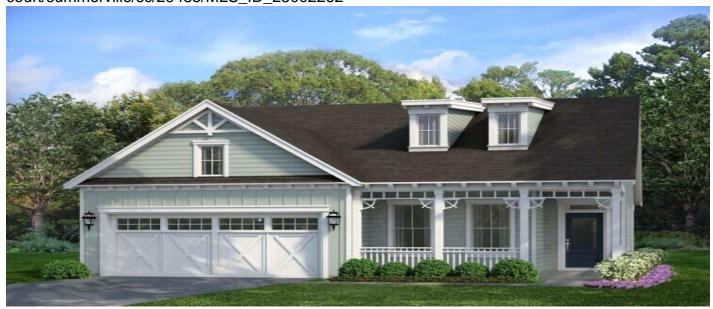

## **Description**

Model photos used for reference. The Dogwood plan is a 2 bedroom/2 bath plus den on the main level and an additional bedroom/flex space upstairs with full bath and walk in closets. Oversized family room leading to the kitchen and dining space on the rear of the home. Screened lanai large enough for dining and entertaining with a concrete patio behind for outdoor grilling. EVP flooring in main living area. Kitchen boasts beautiful granite countertops with upgraded Stone Gray cabinets and tile backsplash. Cabinets have a trash pull out, pot and pan drawer base and full extension drawers. Primary bath and bath 2 have upgraded cabinets with quartz counters.