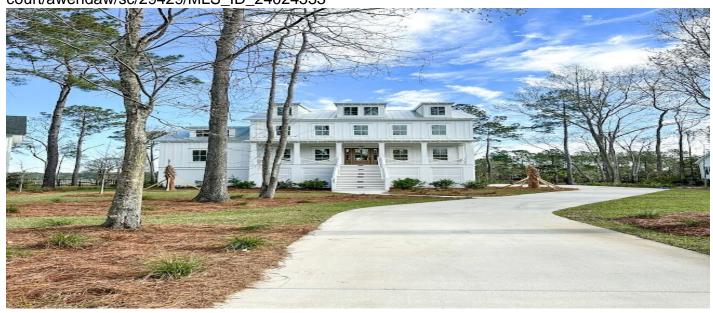

# 1461 Jeremy Cay Court, Awendaw, 29429, SC

https://searchrealestate.co/properties/1461-jeremy-cay-court/awendaw/sc/29429/MLS\_ID\_24024533

# Price - \$1,680,000

| Bedrooms | Baths | Half Baths | SqFt | Lot Size | Year Built | DOM      |
|----------|-------|------------|------|----------|------------|----------|
| 5        | 3     | 1          | 3878 | 1.1300   | 2025       | 173 Days |

# **Description**

Paradise Island is an exclusive, private waterfront community nestled between the Wando River and Francis Marion National Forest, just minutes north of Mt. Pleasant SC. The marsh views are sweeping, the trees are mature, and the home sites are expansive ranging from half acre parcels to over one acre. This home is one of 8 lots being offered to build a custom home by this local, award winning custom builder. Other marshfront lots available.