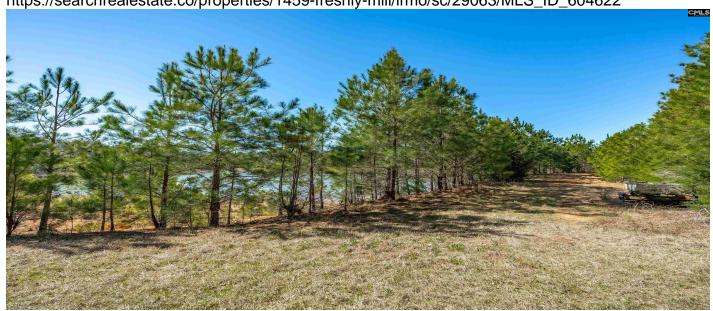

#### **Description**

Welcome to your private retreat! This stunning 94 acre property features a picturesque 10 acre pond, rolling meadows, tall timbers, and a charming historic home built in 1888. Embrace the beauty of nature and the timeless elegance of a bygone era. Perfect for those seeking tranquility and a touch of history where the possibilities are endless! Whether your desire is to build your expansive dream home on your own private retreat, equestrian paradise, or perhaps as an investor with a vision to develop a community in this highly sought after area. This is truly a rare opportunity to find such an amazing property within minutes of downtown Chapin, close proximity to Lake Murray, convenient access to I-26 and within 30 minute commute to Columbia or Lexington. Disclaimer: CMLS has not reviewed and, therefore, does not endorse vendors who may appear in listings.