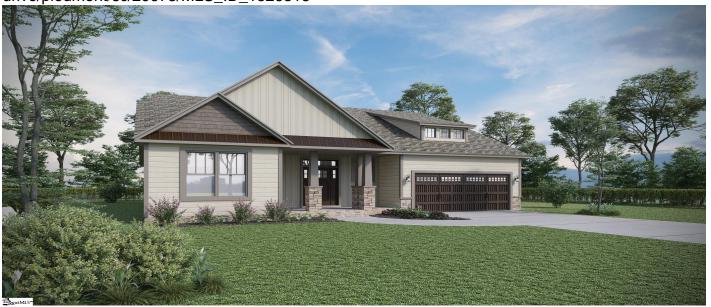

# 145 Abelia Meadows Drive, Piedmont, 29673, SC

https://searchrealestate.co/properties/145-abelia-meadows-drive/piedmont/sc/29673/MLS\_ID\_1526313

# **Price - \$268,730**

| Bedrooms | Baths | SqFt | Lot Size | Year Built | DOM      |
|----------|-------|------|----------|------------|----------|
| 3        | 2     | 1799 | 0.1900   | 2024       | 379 Days |

# **Description**

This home is a beautiful 3 Bedroom 2 bath with a 3rd car garage. The master bedroom offers a ceiling fan, walk in closet. The master bath has double sinks, with a separate tub and shower. The kitchen offers 42" showcase cabinets and Stainless steel appliances. Other upgrades throughout the house include: rounded corners, arched doorways, and much more.