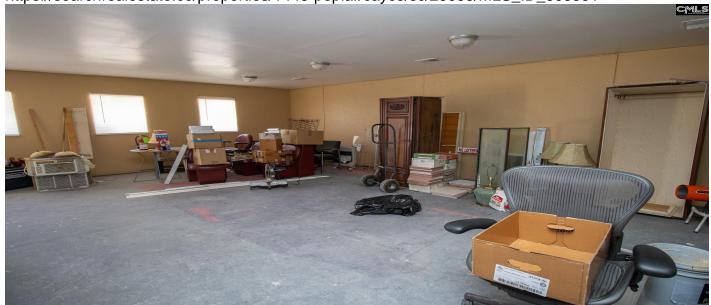

#### **Description**

Fantastic value add opportunity to turn this into a double digit cap rate property! This property is situated on a corner lot with ample parking, all brick, metal roof was replaced 5 years ago, and individually metered for electric. Conservative market rents would be appx. \$6,600 per month. One unit was previously a restaurant and is still set up as such. Another unit was previously a laundromat and could easily be turned to be active again as several large apartment complexes in the area do not have or provide laundry connections. Two units are set up as salons and plumbing is set up for multiple salon stations as well. Each units have their own bathroom. Previous owner even looked at turning it into all residential units. Property has a clear and marketable title and is being sold as-is, where-is with buyer to verify all information! Check out this unique opportunity today! Disclaimer: CMLS has not reviewed and, therefore, does not endorse vendors who may appear in listings.