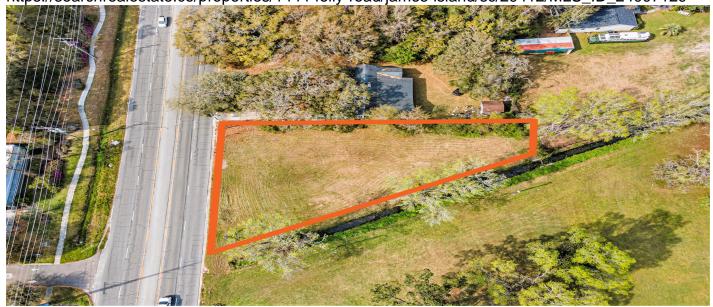

# 1444 Folly Road, James Island, 29412, SC

https://searchrealestate.co/properties/1444-folly-road/james-island/sc/29412/MLS\_ID\_24007129

Price - \$500,000

Lot Size DOM

0.5000 397 Days

# **Description**

Exceptional opportunity on the primary thoroughfare of James Island. Along the pathway to Folly Beach, this location also offers strategic proximity to the best of what the Charleston area has to offer. The lot is cleared and primed for construction. Zoned Office Residential in the Town of James Island; a multitude of uses are permitted.