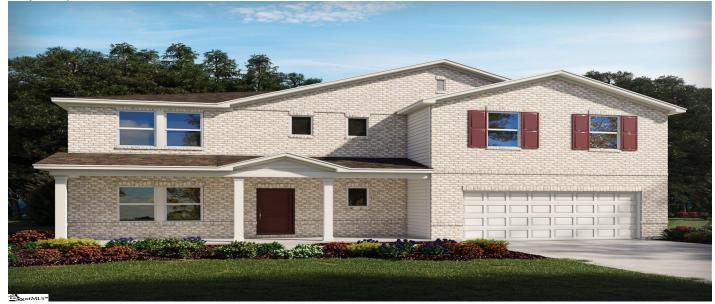

## Price - \$524,900

| Bedrooms | Baths | Half Baths | SqFt | Lot Size | Year Built | DOM     |
|----------|-------|------------|------|----------|------------|---------|
| 5        | 4     | 1          | 3696 | 0.1700   | 2025       | 86 Days |

## Description

Brand new, energy-efficient home available by May 2025! Timeless Contrast package. Make visitors feel right at home with a main-floor guest bedroom and full bath. Gather in the Bloomington's dining room for family meals and holidays. Upstairs, the spacious loft makes a great media or multipurpose room. Now selling in the Simpsonville/Piedmont area. Cedar Shoals - Signature Collection is conveniently located near Simpsonville, Mauldin, and Greenville with outdoor parks such as Conestee Park just minutes away. This community features open-concept energy-efficient floorplans with spacious great rooms, back patios, and luxurious primary suites. Join the interest list today. Each of our homes is built with innovative, energy-efficient features designed to help you enjoy more savings, better health, real comfort and peace of mind.