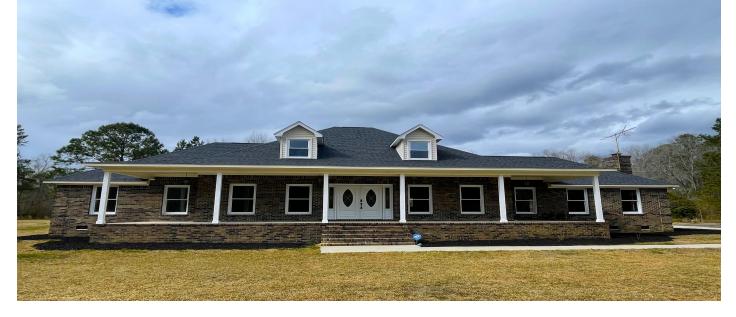

# 144 Bethlehem Road, Holly Hill, 29059, SC

https://searchrealestate.co/properties/144-bethlehem-road/holly-hill/sc/29059/MLS\_ID\_25005760

## **Price - \$669,500**

| Bedrooms | Baths | Half Baths | SqFt | Lot Size | Year Built | DOM     |
|----------|-------|------------|------|----------|------------|---------|
| 5        | 3     | 1          | 3629 | 2.0600   | 1993       | 49 Days |

## Description

WELCOME HOME! This custom built 5 br, 3+ba brick home sets on over 2 acres in a country setting! Just a short drive to the Summerville/Charleston area, this newly upgraded home boasts a reconfigured kitchen complete with granite countertops & stainless steel appliances! New flooring, new paint, new roof & more. Formal living & dining rooms; Ig family room w/fireplace; primary br suite on main floor w/ 2 additional brs. Upstairs has an open loft, 2 brs & attached playroom/storage area. Beautiful wood staircase, large front porch, 2 car attached garage, back porch....and so much more. List of upgrades in documents, along w/aerial, plat, etc. \$8000 allowance for driveway with acceptable offer. Appointment only, please! This is DEFINITELY one to see!