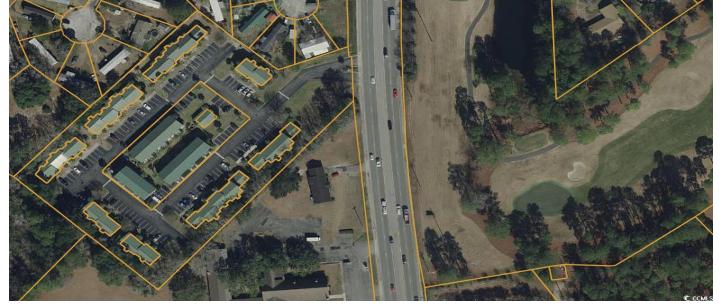

#### Description

22 INDIVIDUALLY DEEDED CONDO UNITS FOR SALE AS ONE PACKAGE. LOCATED DIRECTLY ACROSS THE STREET FROM CCU'S HACKLER GOLF COURSE. 16 X TWO BEDROOM ONE AND ONE HALF BATHS UNITS 4 X ONE BEDROOM ONE BATH UNITS 1 X TWO BEDROOM TWO AND ONE HALF BATHS UNITS 1 THREE BEDROOM TWO BATH UNIT DO NOT ATTEMPT TO SHOW OR CONTACT ANY TENANTS OR MANAGEMENT COMPANY UNTIL SPEAKING WITH LISTING AGENT SELLER WILL ONLY GRANT ACCESS FOR DUE DILIGENCE PURPOSES AFTER A CONTRACT/PSA IS FULLY RATIFIED.