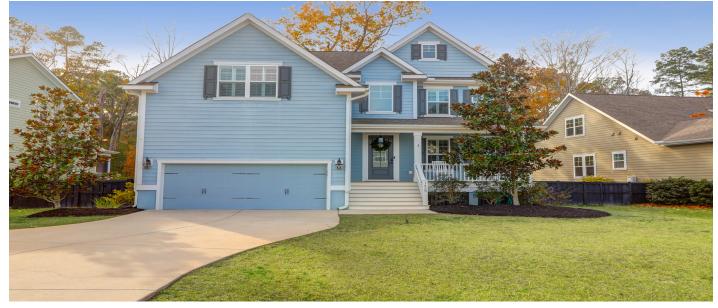

## Price - \$690,000

| Bedrooms | Baths | SqFt | Lot Size | Year Built | DOM     |
|----------|-------|------|----------|------------|---------|
| 5        | 3     | 2744 | 0.2400   | 2018       | 82 Days |

## Description

This stunning home has it all. Located on a quiet street that backs up to woods and wetlands in Hunt Club. As you walk in the house you will see every room has amazing upgrades. From the gourmet kitchen and grand living room with a fireplace. The kitchen has a huge island, upgraded countertops, gas range, backsplash and stainless-steel appliances. There is a full bathroom and bedroom downstairs. A huge pantry and two car garage, walk out porch and fenced in backyard. The second floor holds a huge primary with a breathtaking bathroom, large walk-in closet and water closet. Two additional large bedrooms and a bonus room that can be used as an upstairs living room, home school, office or any space you can dream up. This is the move up home you have been waiting for. Carpet will be new.