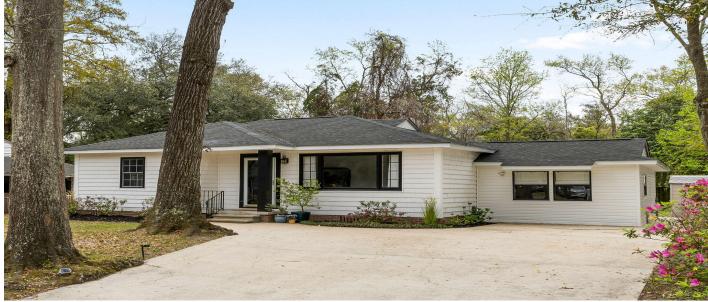

## Description

Welcome to 1423 Bexley, a wonderful home in one of Charleston's best communities, Park Circle! This one story house sits on a large, mature lot and offers all the space you need. Living room with bay window welcomes you in and leads to kitchen. The morning sun fills the breakfast nook overlooking patio. Kitchen includes butcher block countertops, stainless appliances and huge kitchen sink. The private primary retreat offers a walk in closet, bathroom with new vanity and tile shower with new fixtures. Precious laundry nook leads to guest bath with brand new vanity and lighting. Each guest room is a generous size. House is completed with huge bonus room for your office, music room or 4th bedroom. Outside you will find a patio overlooking back yard and two storage sheds. Park Circle offersrestaurants, shopping, breweries, access wonderful public parks, and a convenient location to downtown Charleston, 526 and CHS International Airport.