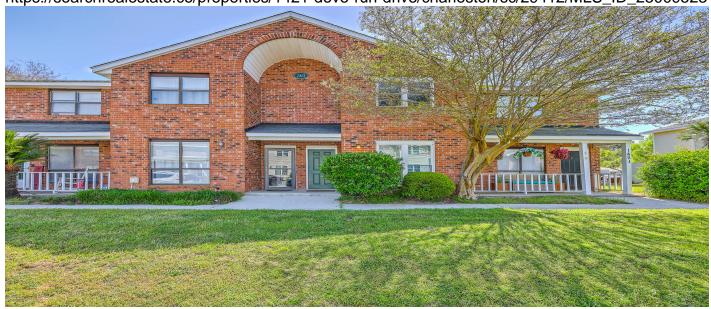

# 1421 Dove Run Drive, Charleston, 29412, SC

https://searchrealestate.co/properties/1421-dove-run-drive/charleston/sc/29412/MLS\_ID\_25009523

### **Description**

Conveniently located and nicely updated, this 2 bedroom, 1.5 bath townhouse features brick exterior, laminate flooring downstairs with a large den, eat-in kitchen, half bathroom, and laundry room. Upstairs are two spacious bedrooms with updated carpet and a full bathroom. The front bedroom is extra-large and has lots of closet space. The rear bedroom has vaulted ceilings. Offstreet parking behind the building. New HVAC unit installed last year. New windows. Nice, comfortable, no-frills living within a great community and very low HOA fee (\$250). This would be an excellent rental investment property, primary residence, or vacation property down by the beach. What a great opportunity to buy a 2 bedroom home on James Island within 10 mins of Folly Beach or downtown Charleston.