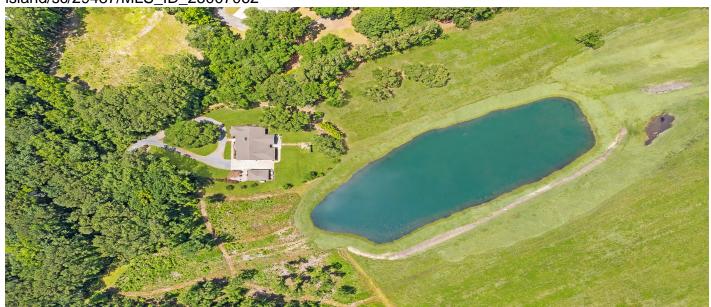

## **Description**

Peaceful, pond front property on 15 acres. This is a unique opportunity to own a ground level, single story, newer construction brick home overlooking a 2 acre pond. The floorplan offers separation between the owner's suite and the secondary bedrooms. The breathtaking living room has vaulted ceilings, brick archways and large wood burning fireplace. The flex room is perfect for an office or 4th bedroom. The huge screened-in porch complete with operable panels, overlooks the pond and landscaped back yard. The property was planted with long leaf pines 2 years ago which are anticipated to grow 2-3' per year at this stage. Enjoy fishing in one of the two ponds located on the property or enjoy the expansive views from the community dock overlooking Wadmalaw Sound. X Flood Zone.Property is currently 30 acres and is in the process of being subdivided into two 15 acre parcels.