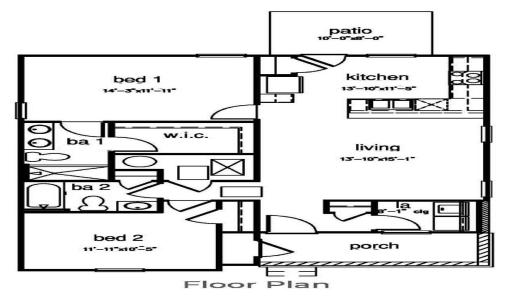

#### Price - \$190,000

| Bedrooms | Baths | SqFt | Lot Size | Year Built | DOM     |
|----------|-------|------|----------|------------|---------|
| 2        | 2     | 1045 | 0.1900   | 2025       | 70 Days |

#### Description

Find your new home in the Perry at 142 Sprocket Rd in The Park at Wilkinson! The Perry floorplan is a thoughtfully designed home with two bedrooms and two bathrooms. Entering the home, you will find the cozy, open-concept kitchen overlooking the spacious living area. The split bedroom design places the Primary Bedroom at the back of the home, providing privacy and comfort. The second bedroom and bathroom, as well as the laundry room, can be found towards the front. Enjoy your spacious backyard from the comfort of the paved back patio. The Park at Wilkinson offers affordable, modern living, conveniently located right of off I-26. Orangeburg is central to Columbia and Charleston, The Park at Wilkinson is perfect for your first home, your next move, or an investment property! \*stock photos\*