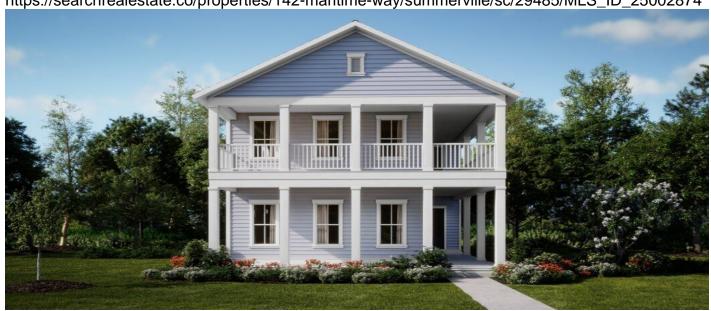

# 142 Maritime Way, Summerville, 29485, SC

https://searchrealestate.co/properties/142-maritime-way/summerville/sc/29485/MLS\_ID\_25002874

# Price - \$429,141

| Bedrooms | Baths | Half Baths | SqFt | Lot Size | Year Built | DOM     |
|----------|-------|------------|------|----------|------------|---------|
| 4        | 4     | 1          | 2827 | 0.1200   | 2025       | 77 Days |

## **Style**

Charleston Single

## **Description**

\*Est. Completion May 2025\* The Tradd Plan - One of the most popular of our Charleston style homes in Summers Corner. This open floor plan features a 1st floor owners suite, gourmet kitchen and front porches. All main living areas of the first floor are complete with LVP flooring and the kitchen features white shaker style cabinets, subway tile backsplash, huge walk in pantry, large island with ship lap surround and stainless steel appliances (hood vent, gas cooktop, built in microwave and oven). First first floor owners has a large en suite bath with walk in tiled shower complete with bench seat, rain head and fully tiled as well as dual sinks, water closet, walk in closet and laundry closet for a stackable washer and dryer. Oak treadslead you to the second floor where the space opens up into a large loft with a bedrooms and full bath just off of it. Further down the hall is the designated laundry room and 2 other bedrooms both with their own en suite baths. Sit on your covered back porch and enjoy all the peace and quiet of Summers Corner!