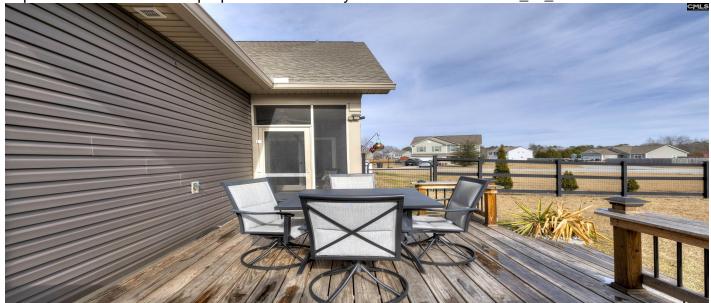

#### **Description**

This unique open floor plan includes the primary bedroom, bath, laundry and half bath on the first floor. 2 additional bedrooms, bathroom plus a large bonus room with lots of storage space on the 2nd floor. Beautiful tile backsplash in the kitchen and custom tile on the fireplace hearth. Built in 2018 with energy saving features including R-50 attic insulation, radiant barrier roof sheathing, advanced framing techniques, Low E windows, thermal envelope air sealing, tankless water heater, energy efficient HVAC, programmable thermostat. Energy Star appliances and more! Honeywell Home Automation, Smartphone docking station w/speakers. All counters are granite. Easy care vinyl plank flooring. This back yard is fully fenced and includes a screen porch and a deck. No HOA on just over half acre. Disclaimer: CMLS has not reviewed and, therefore, does not endorse vendors who may appear in listings.