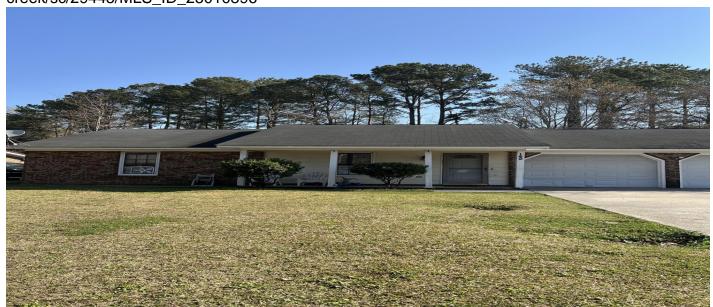

# **Description**

Welcome to 142 Aylesbury, a classic ranch style home in the well-established and quiet Fairfax neighborhood. This home features three spacious bedrooms and two full bathrooms. Lots of windows and a high vaulted ceiling in the great room allow an abundance of light to fill the home and create a seamless flow into the kitchen and eat-in dining room. The home has washer and dryer hookups, a two-car garage and a large fenced in backyard. Close to shopping, restaurants, and schools. Month to month tenant in place, showings require 24-hour notice.