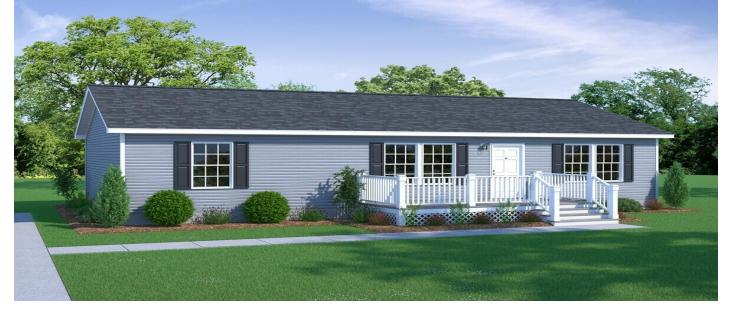

#### Price - \$345,000

| Bedrooms | Baths | SqFt | Lot Size | Year Built | DOM     |
|----------|-------|------|----------|------------|---------|
| 3        | 2     | 1400 | 1.0000   | 2025       | 46 Days |

#### Features Lot Features

- 1 2 Acres
- 2 5 Acres
- 5 10 Acres
- Cul-De-Sac
- Level
- Wooded

Style

Ranch

#### Description

Modular Proposed on 1 acre of land with 2 old septics and 1 old well that were utilized up until 2011. UP TO 9.68 acrea available for purchase. Front part of parcel cleared and buyer to do their own due diligence on septics and well. Buyer may choose any home or builder for the lot and will close on the land first. Land listings on Donald lane MLS#25002507 (1acre) or #24028314 (9.86acres) or #25002512 (8.86 acres) Flex1 zoning: "Max density is two (2) dwelling units per acre with a maximum of four (4). The minimum lot size upon subdivision is 30,000 square feet. Agricultural uses are permitted. Commercial event venue, mining, campground, and other uses are supported as conditional or special exception uses." Use land ap like free REGRID to find corners. Cell varies by provider.