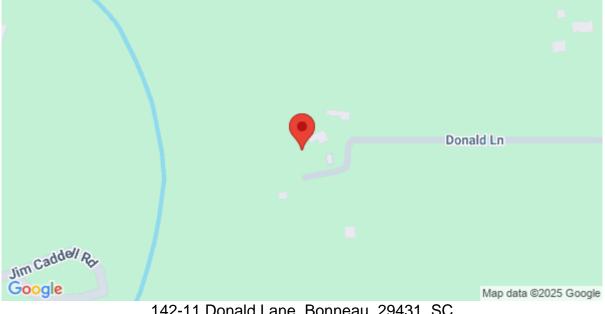

y home or builder for the lot and will close on the land first. Land listings on Donald lane MLS#25002507 (1acre) or #24028314 (9.86acres) or #25002512 (8.86 acres) Flex1 zoning: "Max density is two (2) dwelling units per acre with a maximum of four (4). The minimum lot size upon subdivision is 30,000 square feet. Agricultural uses are permitted. Commercial event venue, mining, campground, and other uses are supported as conditional or special exception uses." Use land ap like free REGRID to find corners. Cell varies by provider.

# SEE THIS PROPERTY



#### **James Schiller**

Realtor, Brand Name Real Estate

Phone: 18434788061

Email: jameseschiller@gmail.com

# **Check On Site**



https://searchrealestate.co/properties/142-11-donald-lane/bonneau/sc/29431/MLS\_ID\_25009253

# Location



142-11 Donald Lane, Bonneau, 29431, SC