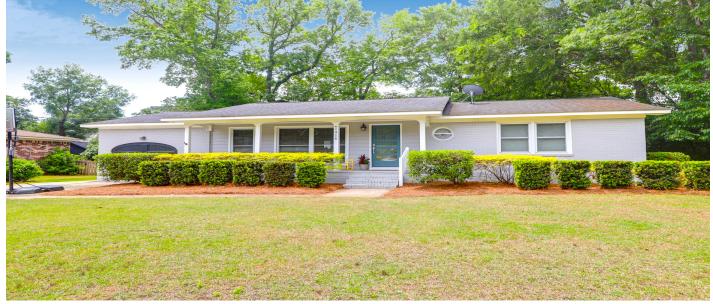

## Description

Welcome to this classic Brick Ranch with curb appeal and located in the highly sought-after area of South Mt. Pleasant, SC-just a short drive to Sullivan's Island. This home offers a blend of traditional character with modern touches and an unbeatable location. The welcoming front porch invites you into the home! As you open the front door, you enter the living room /dining room combo with views out to the deck and backyard- perfect for entertaining or enjoying morning coffee! The open-concept kitchen offers functionality and style, connecting directly to a versatile flex space ideal for a home office, playroom, workout area, craft room, or a den. The kitchen has granite countertops, GE Cafe gas range and stainless steel appliances with white cabinets. The primary bedroom has its own full bath and the other 2 bedrooms share the hall bathroom. Features hardwoods in kitchen, living/dining room, hallway & bedrooms. Wonderful shed in the backyard as well as irrigation from well water! Additionally, there is great attic access storage off the laundry room- extra storage many brick ranches do not offer! This home is just a short golf cart or bike ride to the restaurants and shops along Coleman Boulevard. You'll love being near the Pitt Street shops and the scenic Pitt Street Bridge, with the convenience of Charleston International Airport only 15-20 minutes away.