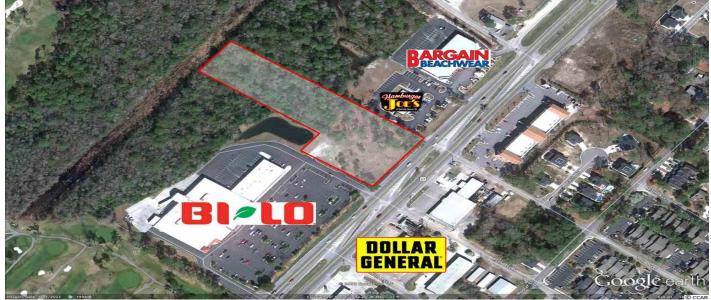

#### Description

2.97 Acres with 297 feet of frontage on Highway 17 Business Surfside Beach. Zoned C1. Property is approved for a 16,000 SQFT building. 28,200 cars pass per day via SCDOT. Located adjacent to Food Lion Shopping Center.