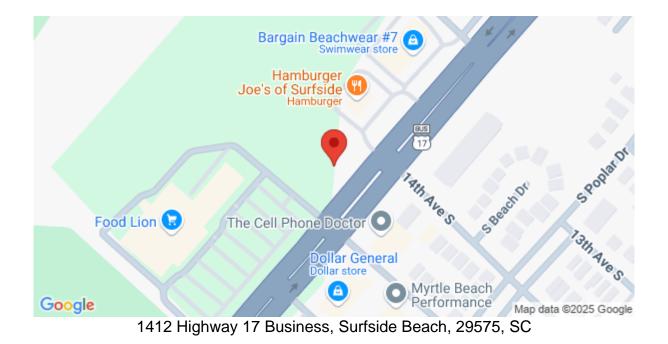

# 1412 Highway 17 Business, Surfside Beach, 29575, SC

https://searchrealestate.co/properties/1412-highway-17-business/surfside-beach/sc/29575/MLS\_ID\_1524257

#### Description

2.97 Acres with 297 feet of frontage on Highway 17 Business Surfside Beach. Zoned C1. Property is approved for a 16,000 SQFT building. 28,200 cars pass per day via SCDOT. Located adjacent to Food Lion Shopping Center.