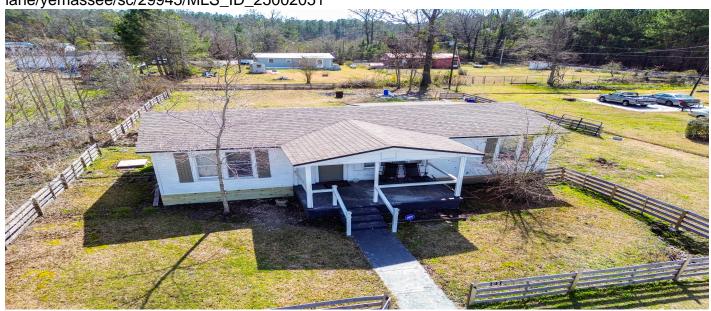

# **Price - \$155,000**

| Bedrooms | Baths | SqFt | Lot Size | Year Built | DOM      |
|----------|-------|------|----------|------------|----------|
| 3        | 1     | 1024 | 0.3000   | 1999       | 179 Days |

#### **Description**

Uncover Your Lowcountry Investment Gem in Yemassee! This 3BR/1BA home, a stone's throw from historic Walterboro, embodies Southern charm. Yemassee's 16 square miles offer a tapestry of Lowcountry beauty--plantations, rice fields, and winding rivers. The seller's recent upgrades, including a new roof, make this monthly income irresistible to savvy investors. Current tenants love the spacious lot, ensuring immediate cash flow. Enjoy proximity to the SC Artisans Center and annual Rice Festival. Just off I-95, it's a short drive to Charleston and Savannah. Seize this Yemassee treasure--where small-town allure meets smart investing!