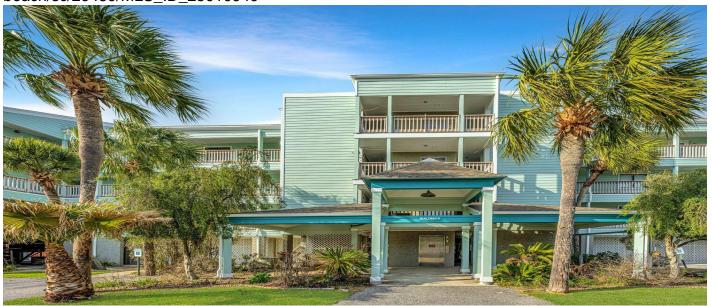

## **Description**

Changes in Attitude, that's what you'll experience here! Pass through the security gate into this Folly oasis. Enjoy resort style amenities like the massive pool, tennis courts, clubhouse, as well as a marina with boat launch (separate membership req). Your TOP floor unit has sweeping views over the marsh, and SC sunsets that are second to none, all from your private full width balcony. This 2BR / 2BA unit has been completely updated with wood look ceramic tile floors, SS appliances, granite counters, tiled showers, and smooth ceilings throughout. Reserved under building parking, and a storage room for all of your beach toys. Just a short bike to the beach and all the bars / restaurants of center street, owning this condo is no-shoes, no-shirt, no-problem investment!