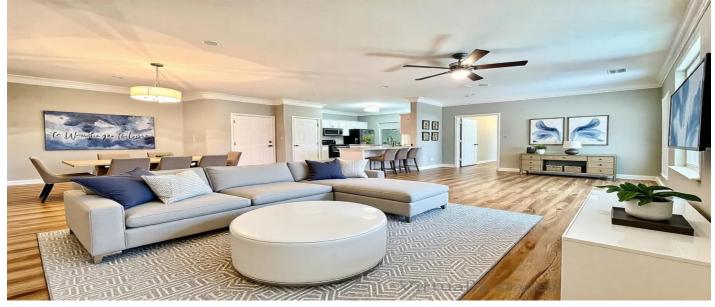

## Description

Welcome to 1403 Cambridge Lakes Drive. This rare first floor condo has been beautifully renovated and is one of the few units with a garage. You will love the bright open floor plan, Luxury vinyl planking flooring throughout adds warmth and durability, while the thoughtfully designed floor plan creates an inviting atmosphere. The kitchen is a true showpiece, featuring brand-new stainless-steel appliances, sleek marble countertops, ample cabinetry, and a breakfast bar ideal for both casual meals and entertaining guests. The large primary bedroom has an over sized walk-in closet and private ensuite, with separate garden tub and shower. Take note this is one of the few homes the has GARAGE! amenities: pool, clubhouse, fitness, optional boat storage, security code buildings, elevators.