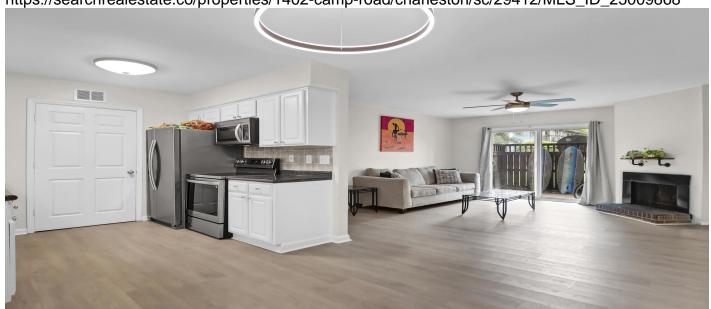

### **Description**

Come see this gem in James Island! This three bedroom, two bathroom home is convenient and accessible, a one story unit on the ground floor! In the wonderful Pointe James Condominiums, this home is only 7 miles from Downtown Charleston and 6.5 miles from Folly Beach! Entering the home, you'll be greeted by an open floorplan living/dining combo complete with a gorgeous fireplace. The kitchen has beautiful finishes and a spacious pantry just off to the side. The interior of the home has been updated with smooth ceilings and overhead lighting in the three spacious bedrooms. Neutral paint and new laminate floors throughout give room for a new owner to make their mark, be it contemporary, beach vibes, or something more classic. The kitchen appliances were installed in 2023 and the HVAC was installed in 2024.