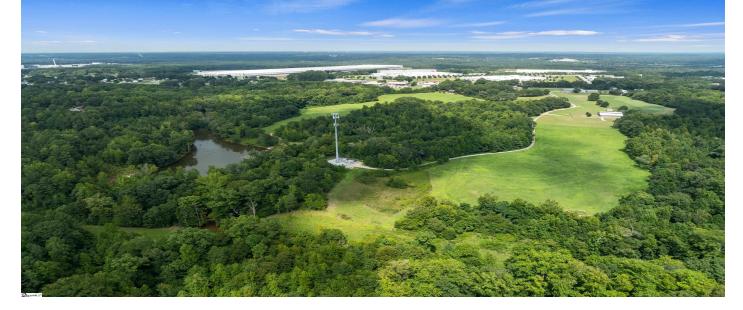

#### Lot Features

- 50 100 Acres
- Wooded
- Open Lot
- Pasture

Other

- Creek
- Pond

#### Description

LEGACY ESTATE in Moore, SC. Almost 100-acre farm sits peacefully in one of the fastest growing areas in the Upstate. This unrestricted, curated land is a RARE FIND, and will fit ANY of your plans, whether it's EQUESTRIAN, HOMESTEADING, RANCHING or CREATING a beautiful neighborhood. ENTREPRENEURS will love the chance to continue the successful WEDDING VENUE business if desired, while moving right into the 3-bedroom home or the fully furnished cabin on another part of the property. Love to fish? Cast your line into the STOCKED 3 ACRE POND as you enjoy the natural surroundings, away from noise and stress. The venue currently uses an ELEGANT STABLE for events. Fully air-conditioned and spacious, this building can easily be converted to a spacious, comfortable home for your horses. A second stable on the property could be refurbished for additional accommodations. Just 3 minutes to I-26, you can be on your way to Charleston or Tryon in minutes. There's so much to take in and dream about here that you'll want this to be your 'FOREVERMORE FARM'.