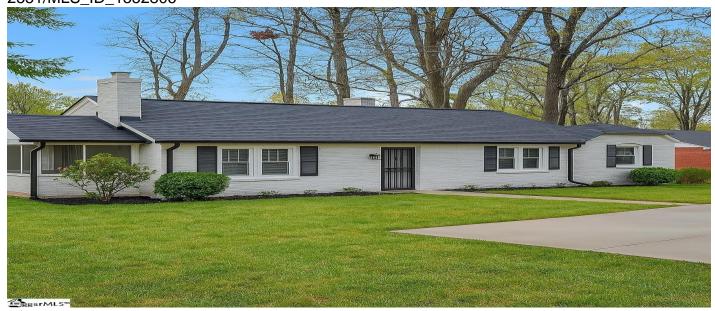

## **Description**

All brick. One story. Zero guesswork. This stylish corner-lot home has been extensively remodeled—inside and out. Think quartz countertops, new flooring, updated lighting, and cabinets that feel anything but basic. Behind the scenes, big-ticket items like the windows, roof, and HVAC have already been handled. Inside, the layout makes smart use of space, and the side screened porch adds even more room to stretch out, host friends, or just sip your morning coffee in peace. Whether you're heading to work or heading out for a bite, the location makes life easy. You're just a quick drive to Downtown Greenville, even closer to the Augusta Rd restaurants and shops, and minutes from I-85. Low maintenance, high function, and all the right updates—this is the kind of place that works hard so you can live easy.