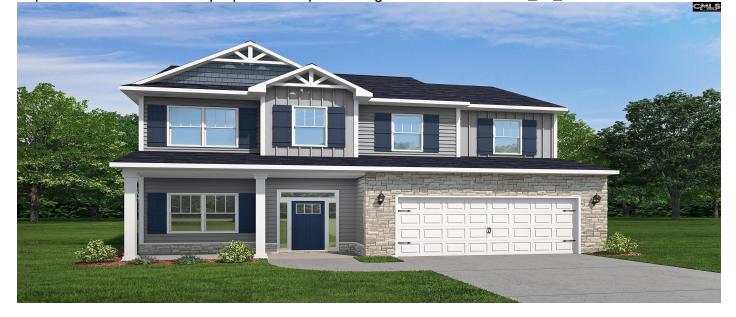

### Description

The sizable 2-story, 4-bedroom Brinkly is a perfect home for welcoming and hosting guests. Brinkly offers a private study with French doors, and a generous upstairs loft. Kitchen features stainless steel undermount sink with granite countertops, a raised peninsula bar top, and a corner pantry with ample storage space. Stainless steel Whirlpool brand appliances include free standing electric range, matching 1000W microwave, and EnergyStar dishwasher. Flooring is luxury vinyl tile in living areas, bathrooms, and laundry with carpet in bedrooms and loft. Primary bathroom offers four-foot shower and separate garden tub. Vyve cable internet available with underground utilities. This home is a pre-construction opportunity. You can select your lot and your colors! Disclaimer: CMLS has not reviewed and, therefore, does not endorse vendors who may appear in listings.