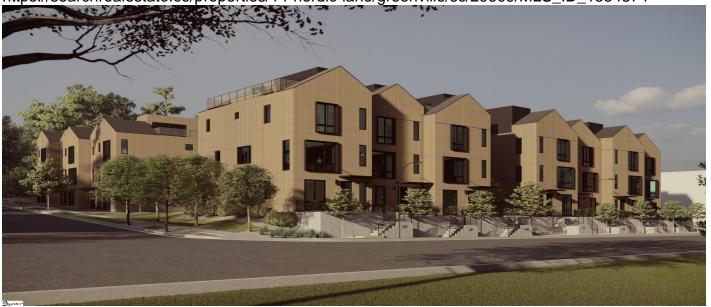

# **Description**

Norden on Stone is Greenville, South Carolina's finest Scandinavian inspired townhome community. A collaborative effort between local architects, BLOM Design Studio, and luxury homebuilder Cobblestone Homes, this innovative community offers a unique solution to urban living. The exteriors at Norden were designed to highlight the intersection between the quiet North Main neighborhood and the more urban setting to the south of Stone. The traditional shape language, mixed with striking window patterns and textured wood cladding provide timeless styling and visual interest from every angle. The rooftops at Norden were designed to enhance privacy between units while maximizing views of Downtown and seamless integration of indoor and outdoor rooftop spaces. Nothing was overlooked with the interior designs at Norden. Channeling Scandinavian simplicity, urban efficiency, and southern charm, the interior spaces are designed to maximize the efficiency of the space, giving multiple rooms for entertaining, private bedroom suites, and open concept main floor living. All while ensuring that every angle of the home is just as breathtaking as the last.