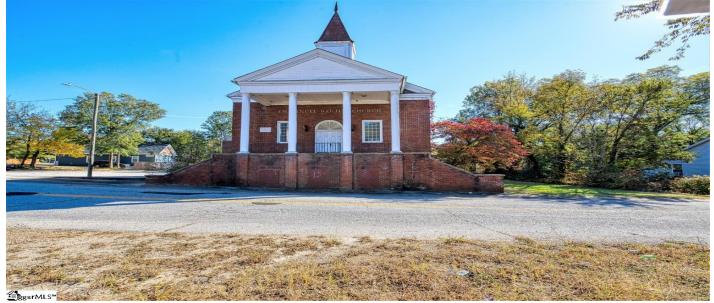

## Description

Emmanuel Baptist Church in the heart of Mills Mill. Originally constructed in 1933 with a 3-floor wing addition in 1956 that added 40 Sunday School rooms. The sanctuary can easily seat 300 people. New roof installed January 2021. NOT in Greenville City Limits! Outside of city limits by one block! Listing agent must be present at all showings.