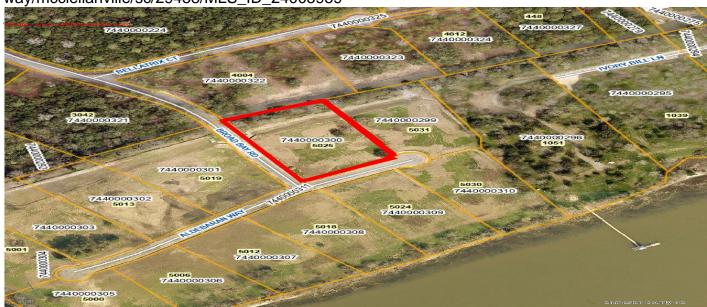

# 14 Aldebaran Way, McClellanville, 29458, SC

https://searchrealestate.co/properties/14-aldebaran-way/mcclellanville/sc/29458/MLS\_ID\_24005959

**Price - \$325,000** 

Lot Size DOM

1.9400 501 Days

## **Description**

Nice big 1.94-acre lot located in The Point. Shaded X flood zone requires no flood insurance. Sitting on the front porch you should have great views of Cape Romain National Wildlife Refuge.