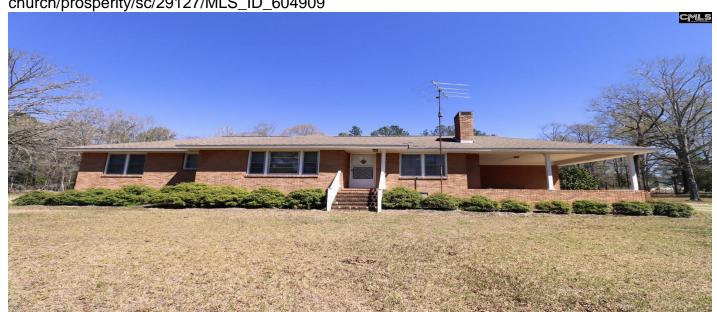

# **Price - \$299,000**

| Bedrooms | Baths | Half Baths | SqFt | Lot Size | Year Built | DOM      |
|----------|-------|------------|------|----------|------------|----------|
| 3        | 2     | 1          | 1546 | 2.0000   | 1965       | 123 Days |

### **Description**

BACK ON THE MARKET AT NO FAULT OF SELLER Embrace the Best of Country Living Near the Lake! Nestled just 2 miles from Dreher Island State Park, this charming 3-bedroom, 2-bath ranch offers the perfect blend of serene country life and easy access to lake adventures. Spend your days on the lake and return home effortlessly. The home features a spacious kitchen, a large mudroom with washer/dryer and a screened in porch, all set on a generous 2-acres. You will also find two roomy outbuildings, perfect for storing your outdoor gear and toys. Need More Space? The adjacent 2-acres are available to the buyer as first option, providing even more room to expand and enjoy your country retreat. Disclaimer: CMLS has not reviewed and, therefore, does not endorse vendors who may appear in listings.