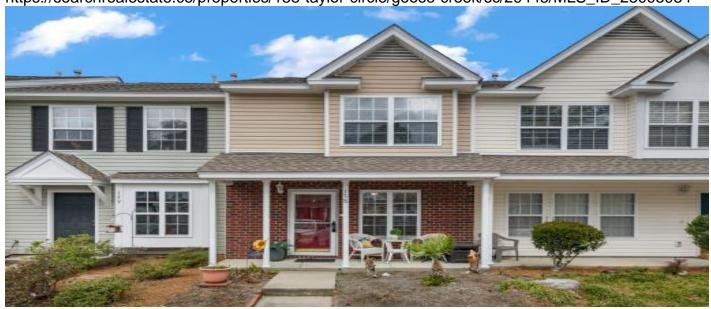

# 138 Taylor Circle, Goose Creek, 29445, SC

https://searchrealestate.co/properties/138-taylor-circle/goose-creek/sc/29445/MLS\_ID\_25005934

## **Description**

Welcome home to Goose Creek's most turn-key residence in a prime location--well under \$250K! This beautifully maintained home is within walking distance of shopping and dining, offering modern living in an established, tree-lined neighborhood. The open floor plan features dual master suites with vaulted ceilings and ample storage. Upgrades completed under 3 years ago include a roof, appliances, including a washer,dryer and a custom handcrafted barn door for the laundry area. The a/c was just replaced in 2024. Enjoy a spacious screened-in porch backing up to a private tree line. The low-maintenance HOA covers water/sewer, termite bond, pool, lawn care, trash, and annual power wash. This home is a centrally located and walking distance to shopping. Don't miss this Lowcountry gem!