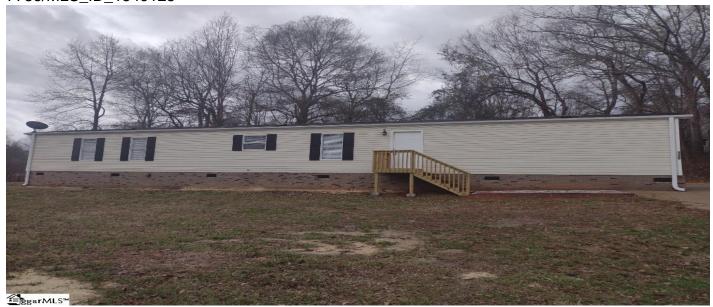

# 138 Long Creek Drive, Easley, 29640-7786, SC

https://searchrealestate.co/properties/138-long-creek-drive/easley/sc/29640-7786/MLS\_ID\_1549125

## **Description**

Beautiful 3-bedroom, 2 full bath mobile home. Minutes from downtown Easley. Granite countertops, paint, and LVP flooring all new within the past 12 months. Beautiful open kitchen with all stainless appliances included. Large master bed and bath with a huge tub and separate shower. Walk-in closet. Nice living and dining space with modern light fixtures. Ceiling fans in the living room and bedrooms. Central heat and air, all electric. Back patio area. Laundry area with washer/dryer hookups. Great location! Convenient to downtown Easley and Calhoun Memorial Hwy where there are many restaurants and shops! Short drive to Walmart, Kohls, and Longhorn Steak House.